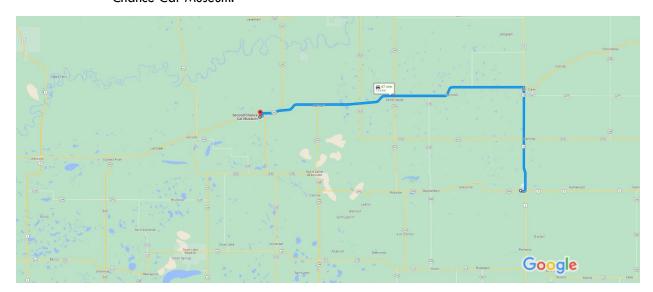

11:30am - 1:00pm - Lunch: Carman Golf and Curling Club

1:00pm: Depart Carman for Second Chance Car Museum in Treherne

Head East down Hwy 245 to Hwy 13, turn North on Hwy 13 till Hwy 2, turn West on Hwy 2 till Treherne, turn South onto Alexander St, then West on Railway Ave until the Second Chance Car Museum.

2:00pm - 3:00pm - Second Chance Car Museum: Take a look around and enjoy the museum!

3:00pm: Depart Second Chance Car Museum for Rhineland Car in Altona

Head East down Railway Ave then turn North on Alexander St, turn East on Hwy 242 till Hwy 244, turn South on Hwy 244 till Hwy 23, turn East on Hwy 23 till Hwy 3, turn South on Hwy 3 till Hwy 14, turn East on Hwy 14 till Hwy 306, turn South on Hwy 306 till 201, turn East on Hwy 201 and follow into Altona, turn North on Main St until Rhineland Car.