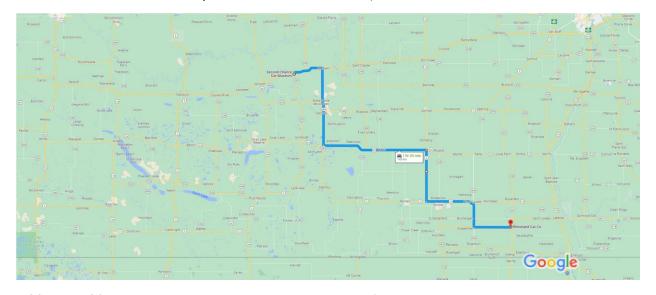

2:00pm - 3:00pm - Second Chance Car Museum: Take a look around and enjoy the museum!

3:00pm: Depart Second Chance Car Museum for Rhineland Car in Altona

Head East down Railway Ave then turn North on Alexander St, turn East on Hwy 242 till Hwy 244, turn South on Hwy 244 till Hwy 23, turn East on Hwy 23 till Hwy 3, turn South on Hwy 3 till Hwy 14, turn East on Hwy 14 till Hwy 306, turn South on Hwy 306 till 201, turn East on Hwy 201 and follow into Altona, turn North on Main St until Rhineland Car.

4:30pm – 5:30pm – Supper at Rhineland Car: Please join us for a BBQ Supper provided by Pioneer Meats and cooked by Rhineland Car. SCCR will also be there to talk about the services they provide. And to hear the final tally of this years funds raised!