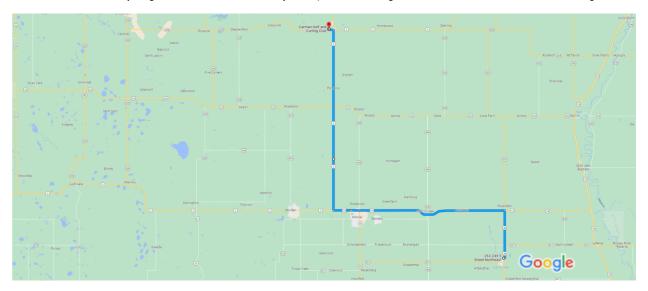

## 2023 Legends Drive for Cancer Route/Schedule

9:30am - 10:30am - Registration: Gardens on Tenth in Altona, meet at the East Parking Lot on 5<sup>th</sup> St NE just south of the Van Gough painting

10:30am: Depart Altona for Carman Golf and Curling Club.

Head East down 10<sup>th</sup> Ave NE to Hwy 30, turn North on Hwy 30 till Hwy 14, turn West on Hwy 14 and stay on 14 till Hwy 3, turn North on Hwy 3 till Hwy 245, turn West at the Stop Light in Carman onto Hwy 245, then turn right at the Carman Golf and Curling Club.

11:30am - 1:00pm - Lunch: Carman Golf and Curling Club

1:00pm: Depart Carman for Second Chance Car Museum in Treherne

Head East down Hwy 245 to Hwy 13, turn North on Hwy 13 till Hwy 2, turn West on Hwy 2 till Treherne, turn South onto Alexander St, then West on Railway Ave until the Second Chance Car Museum.